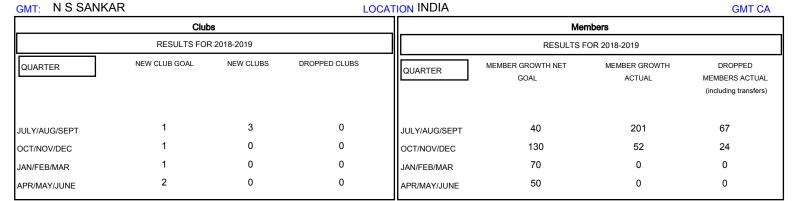

## MONTHLY MEMBERSHIP PROGRESS REPORT

## District 324B4

Results as of: 10/31/2018







| DROPPED CLUBS: 0 |    | 43 CLUBS OF 131 ADDED 1 OR MORE<br>NEW MEMBERS | GENDER DISTRIBUTION  MALE 3,775 (83.31%)  FEMALE 756 (16.69%) |       |
|------------------|----|------------------------------------------------|---------------------------------------------------------------|-------|
| DROPPED MEMBERS  |    |                                                | Women Percentage Fiscal Year Goal: 30%                        |       |
| DECEASED         | 6  | CLICK HERE FOR CUMULATIVE MEMBERSHIP DATA      | TOTAL FAMILY UNIT MEMBERS                                     | 1,339 |
| CLUB CANCELLED   | 0  |                                                |                                                               | 697   |
| OTHER            | 85 |