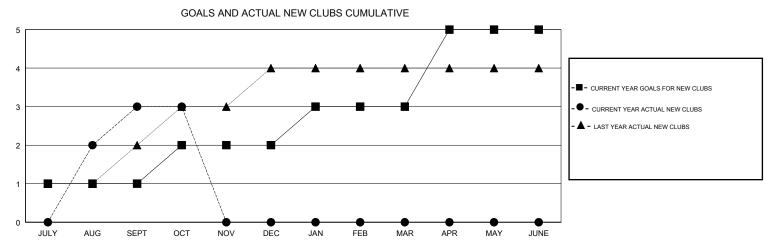

## MONTHLY MEMBERSHIP PROGRESS REPORT

## District 324B4

Results as of: 10/31/2018







| DROPPED CLUBS: 0 |    | 43 CLUBS OF 131 ADDED 1 OR MORE<br>NEW MEMBERS | GENDER DISTRIBUTION  MALE 3,775 (83.31%)  FEMALE 756 (16.69%) |       |
|------------------|----|------------------------------------------------|---------------------------------------------------------------|-------|
| DROPPED MEMBERS  |    |                                                | Women Percentage Fiscal Year Goal: 30%                        |       |
| DECEASED         | 6  | CLICK HERE FOR CUMULATIVE MEMBERSHIP DATA      | TOTAL FAMILY UNIT MEMBERS                                     | 1,339 |
| CLUB CANCELLED   | 0  |                                                |                                                               | 697   |
| OTHER            | 85 |