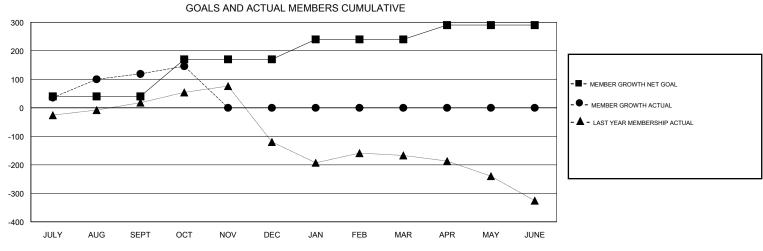

## MONTHLY MEMBERSHIP PROGRESS REPORT

## District 324B4

Results as of: 10/31/2018







| DROPPED CLUBS: 0 |    | 43 CLUBS OF 131 ADDED 1 OR MORE<br>NEW MEMBERS | GENDER DISTRIBUTION  MALE 3,775 (83.31%)  FEMALE 756 (16.69%) |       |
|------------------|----|------------------------------------------------|---------------------------------------------------------------|-------|
| DROPPED MEMBERS  |    |                                                | Women Percentage Fiscal Year Goal: 30%                        |       |
| DECEASED         | 6  | CLICK HERE FOR CUMULATIVE MEMBERSHIP DATA      | TOTAL FAMILY UNIT MEMBERS                                     | 1,339 |
| CLUB CANCELLED   | 0  |                                                |                                                               | 697   |
| OTHER            | 85 |